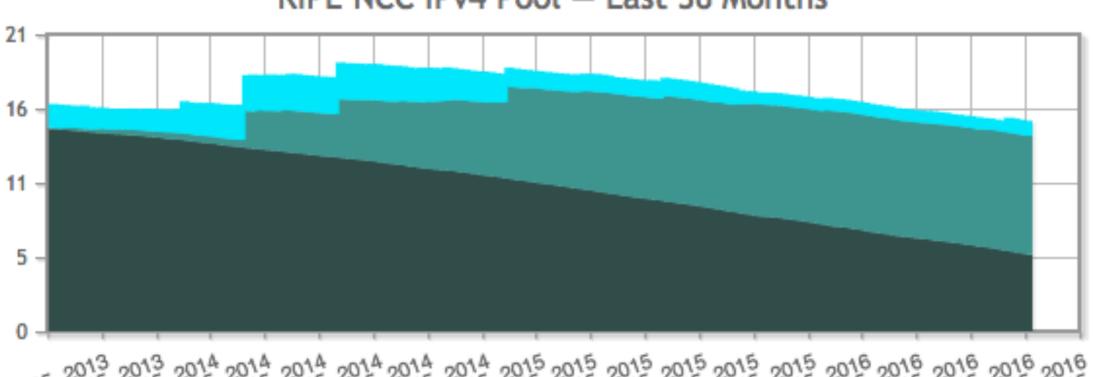

## **IPv4 Available pool**

#### RIPE NCC IPv4 Pool - Last 36 Months

Oct 15, 2013, 2013, 2014, 2014, 2014, 2014, 2014, 2014, 2014, 2015, 2015, 2015, 2015, 2015, 2015, 2016, 2016, 2016, 2016, 2016, 2016, 2016, 2016, 2016, 2016, 2016, 2016, 2016, 2016, 2016, 2016, 2016, 2016, 2016, 2016, 2016, 2016, 2016, 2016, 2016, 2016, 2016, 2016, 2016, 2016, 2016, 2016, 2016, 2016, 2016, 2016, 2016, 2016, 2016, 2016, 2016, 2016, 2016, 2016, 2016, 2016, 2016, 2016, 2016, 2016, 2016, 2016, 2016, 2016, 2016, 2016, 2016, 2016, 2016, 2016, 2016, 2016, 2016, 2016, 2016, 2016, 2016, 2016, 2016, 2016, 2016, 2016, 2016, 2016, 2016, 2016, 2016, 2016, 2016, 2016, 2016, 2016, 2016, 2016, 2016, 2016, 2016, 2016, 2016, 2016, 2016, 2016, 2016, 2016, 2016, 2016, 2016, 2016, 2016, 2016, 2016, 2016, 2016, 2016, 2016, 2016, 2016, 2016, 2016, 2016, 2016, 2016, 2016, 2016, 2016, 2016, 2016, 2016, 2016, 2016, 2016, 2016, 2016, 2016, 2016, 2016, 2016, 2016, 2016, 2016, 2016, 2016, 2016, 2016, 2016, 2016, 2016, 2016, 2016, 2016, 2016, 2016, 2016, 2016, 2016, 2016, 2016, 2016, 2016, 2016, 2016, 2016, 2016, 2016, 2016, 2016, 2016, 2016, 2016, 2016, 2016, 2016, 2016, 2016, 2016, 2016, 2016, 2016, 2016, 2016, 2016, 2016, 2016, 2016, 2016, 2016, 2016, 2016, 2016, 2016, 2016, 2016, 2016, 2016, 2016, 2016, 2016, 2016, 2016, 2016, 2016, 2016, 2016, 2016, 2016, 2016, 2016, 2016, 2016, 2016, 2016, 2016, 2016, 2016, 2016, 2016, 2016, 2016, 2016, 2016, 2016, 2016, 2016, 2016, 2016, 2016, 2016, 2016, 2016, 2016, 2016, 2016, 2016, 2016, 2016, 2016, 2016, 2016, 2016, 2016, 2016, 2016, 2016, 2016, 2016, 2016, 2016, 2016, 2016, 2016, 2016, 2016, 2016, 2016, 2016, 2016, 2016, 2016, 2016, 2016, 2016, 2016, 2016, 2016, 2016, 2016, 2016, 2016, 2016, 2016, 2016, 2016, 2016, 2016, 2016, 2016, 2016, 2016, 2016, 2016, 2016, 2016, 2016, 2016, 2016, 2016, 2016, 2016, 2016, 2016, 2016, 2016, 2016, 2016, 2016, 2016, 2016, 2016, 2016, 2016, 2016, 2016, 2016, 2016, 2016, 2016, 2016, 2016, 2016, 2016, 2016, 2016, 2016, 2016, 2016, 2016, 2016, 2016, 2016, 2016, 2016, 2016, 2016, 2016, 2016, 2016, 2016, 2016, 2016, 2016, 2016, 2016, 2016, 2016, 2016