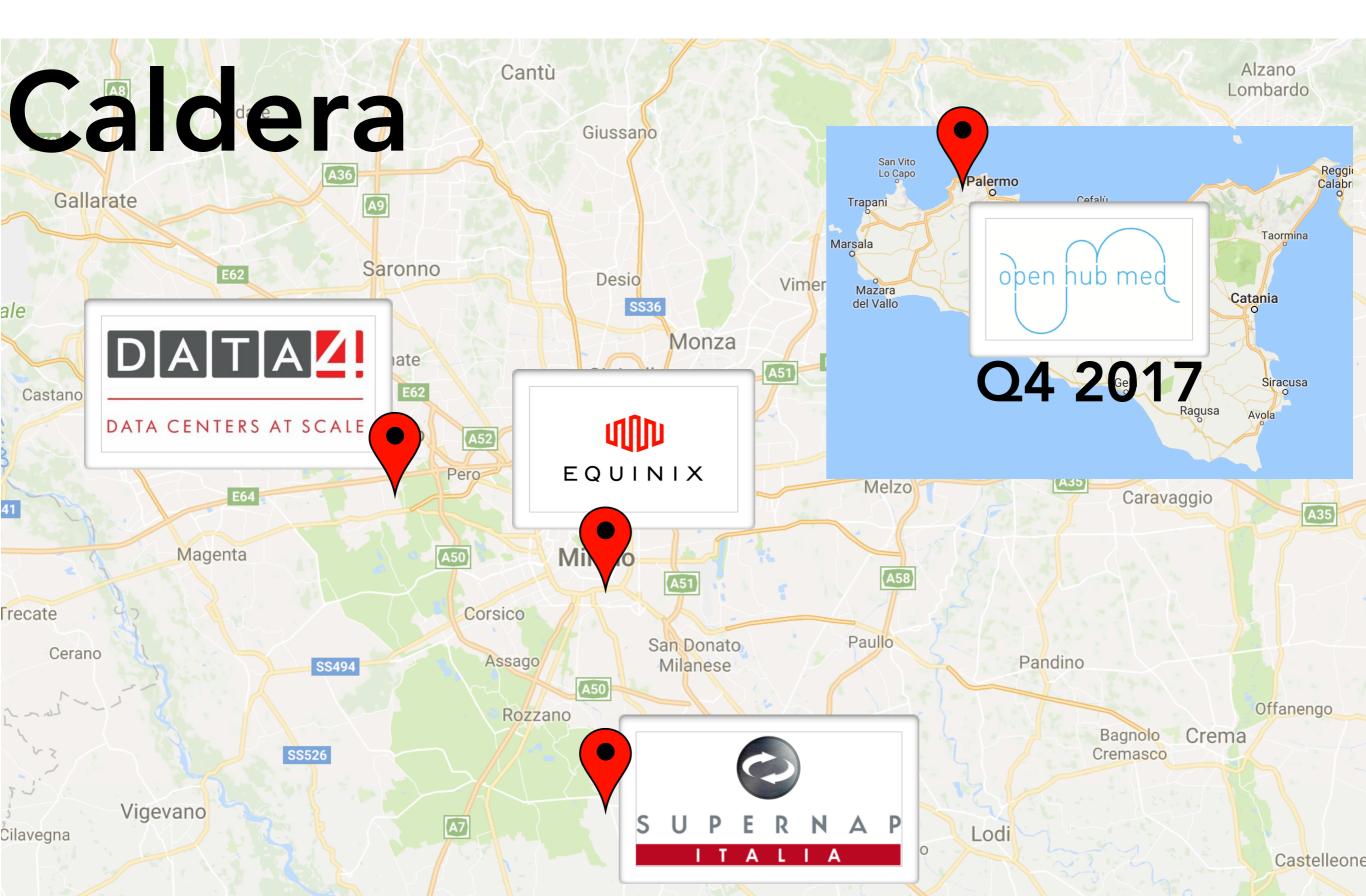

#### MILAN INTERNET EXCHANGE

### MIX at a glance

#### **Statistics**

- 215 ASNs (~150 italian, ~80 unique\*)
- 260+ active peering ports
- IPv4 BGP routes
  - 210k total 30k on RS
- IPv6 BGP routes
  - 25k total 6k on RS
- ~490 Gbps peak traffic

#### Infrastructure inside



#### Infrastructure outside



#### Infrastructure outside



## MIX datacenter today



### MIX datacenter today



## €nd of year promo

Peering port upgrades and/or new ports activation



free of charge until EoY



#### Salotto 2017

Nov 27th: registrations are open!

salotto.mix-it.net

#### "Let's talk of money"

"Elfo Puccini" theater





Panel





# Thanks!



@MIX\_exchange



MIX s.r.l.



info@mix-it.net