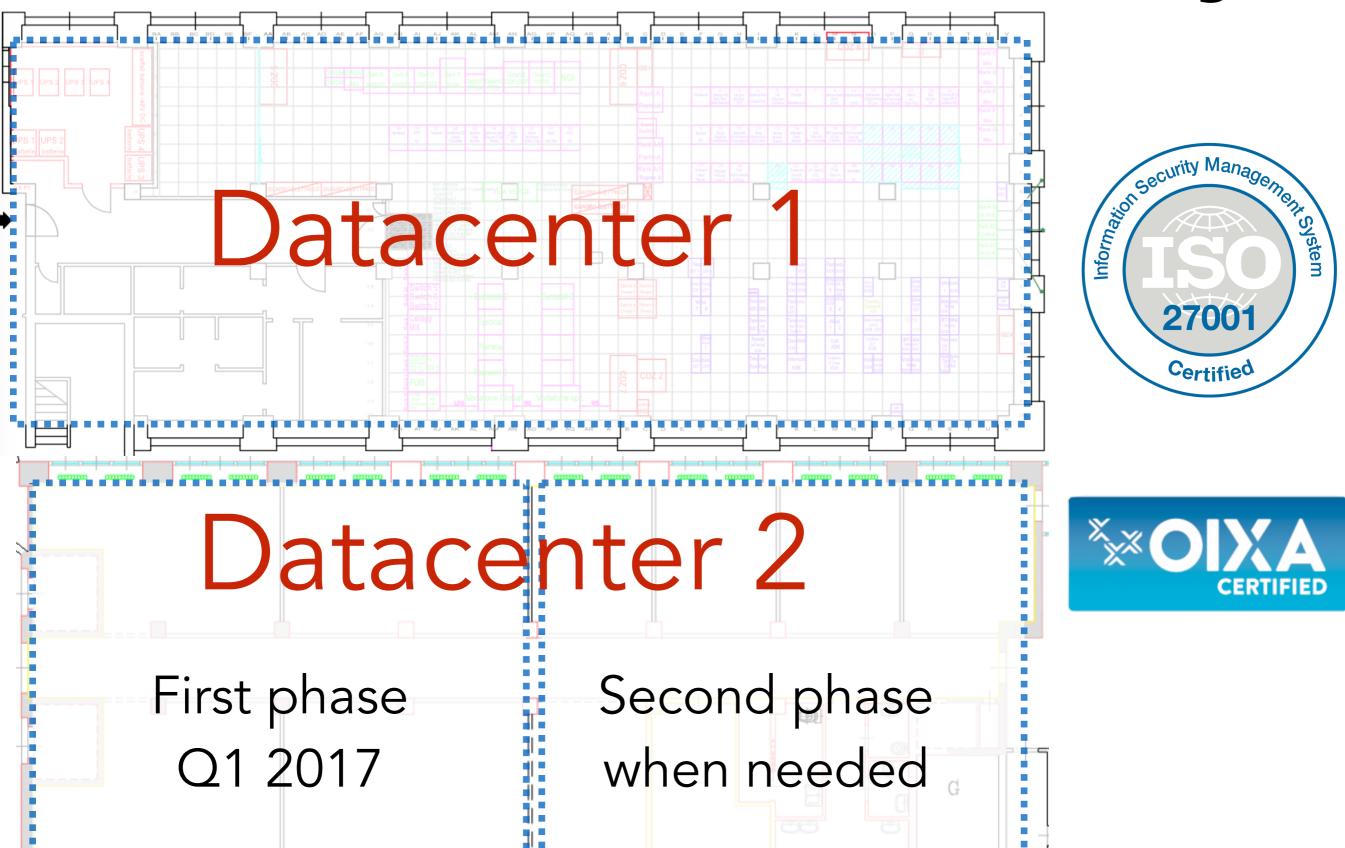

#### MILAN INTERNET EXCHANGE

### MIX at a glance

#### **Statistics**

- 215 ASNs (~150 italian, ~80 unique\*)
- 260+ active peering ports
- IPv4 BGP routes
  - 210k total 30k on RS
- IPv6 BGP routes
  - 25k total 6k on RS
- ~490 Gbps peak traffic

#### Infrastructure inside



#### Infrastructure outside



#### Infrastructure outside



## MIX datacenter today



### MIX datacenter today



## €nd of year promo

Peering port upgrades and/or new ports activation



free of charge until EoY



#### Salotto 2017

Nov 27th: registrations are open!

salotto.mix-it.net

#### "Let's talk of money"

"Elfo Puccini" theater





Panel





# Thanks!



@MIX\_exchange



MIX s.r.l.



info@mix-it.net