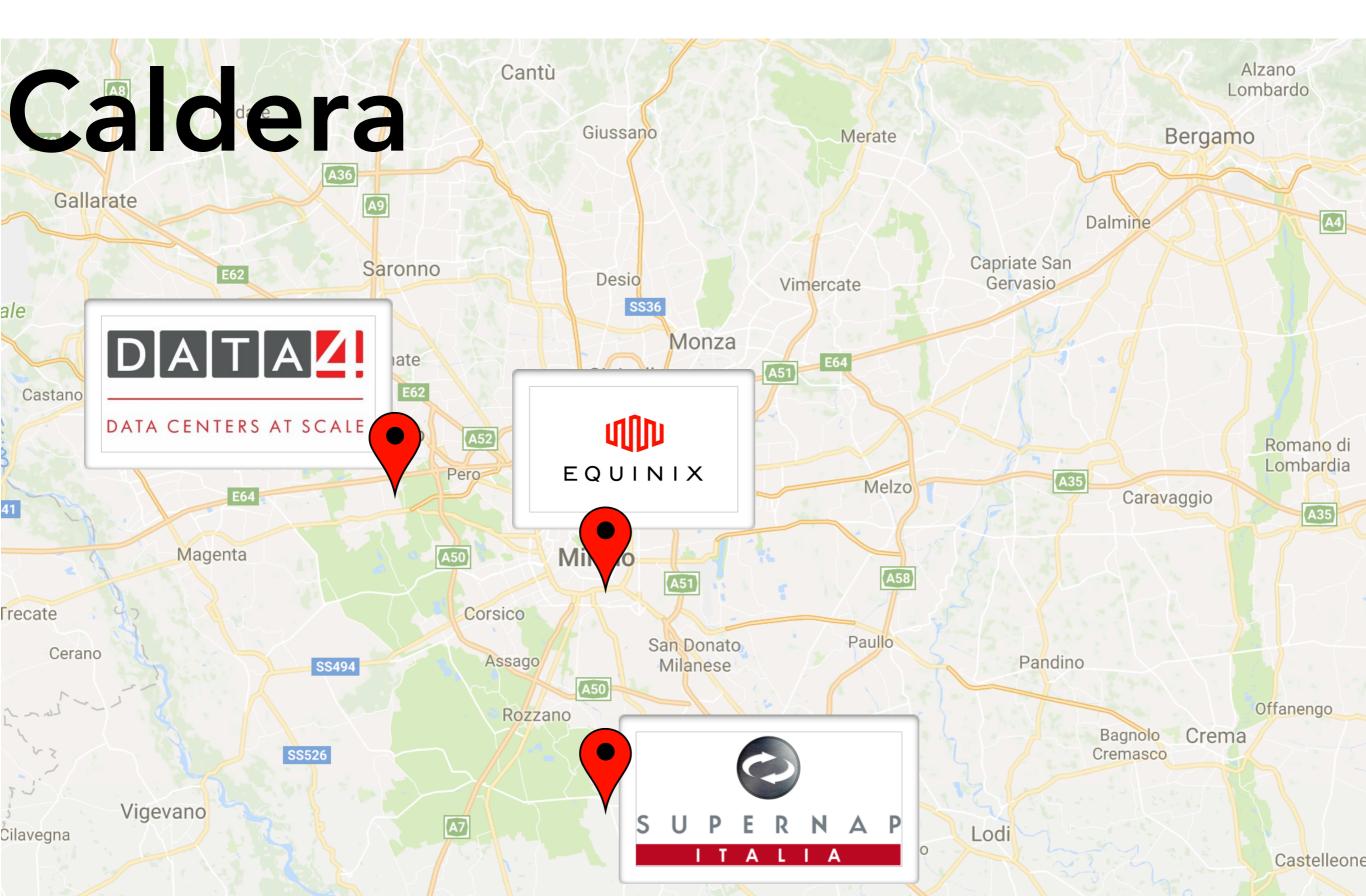

#### MILAN INTERNET EXCHANGE

### MIX at a glance

#### **Statistics**

- 215 ASNs (~150 italian, ~80 unique\*)
- 260+ active peering ports
- IPv4 BGP routes
  - 210k total 30k on RS
- IPv6 BGP routes
  - 25k total 6k on RS
- ~490 Gbps peak traffic

#### Infrastructure inside



#### Infrastructure outside



#### Infrastructure outside



## MIX datacenter today



### MIX datacenter today



## €nd of year promo

Peering port upgrades and/or new ports activation



free of charge until EoY



#### Salotto 2017

Nov 27th: registrations are open!

salotto.mix-it.net

#### "Let's talk of money"

"Elfo Puccini" theater





Panel





# Thanks!



@MIX\_exchange



MIX s.r.l.



info@mix-it.net