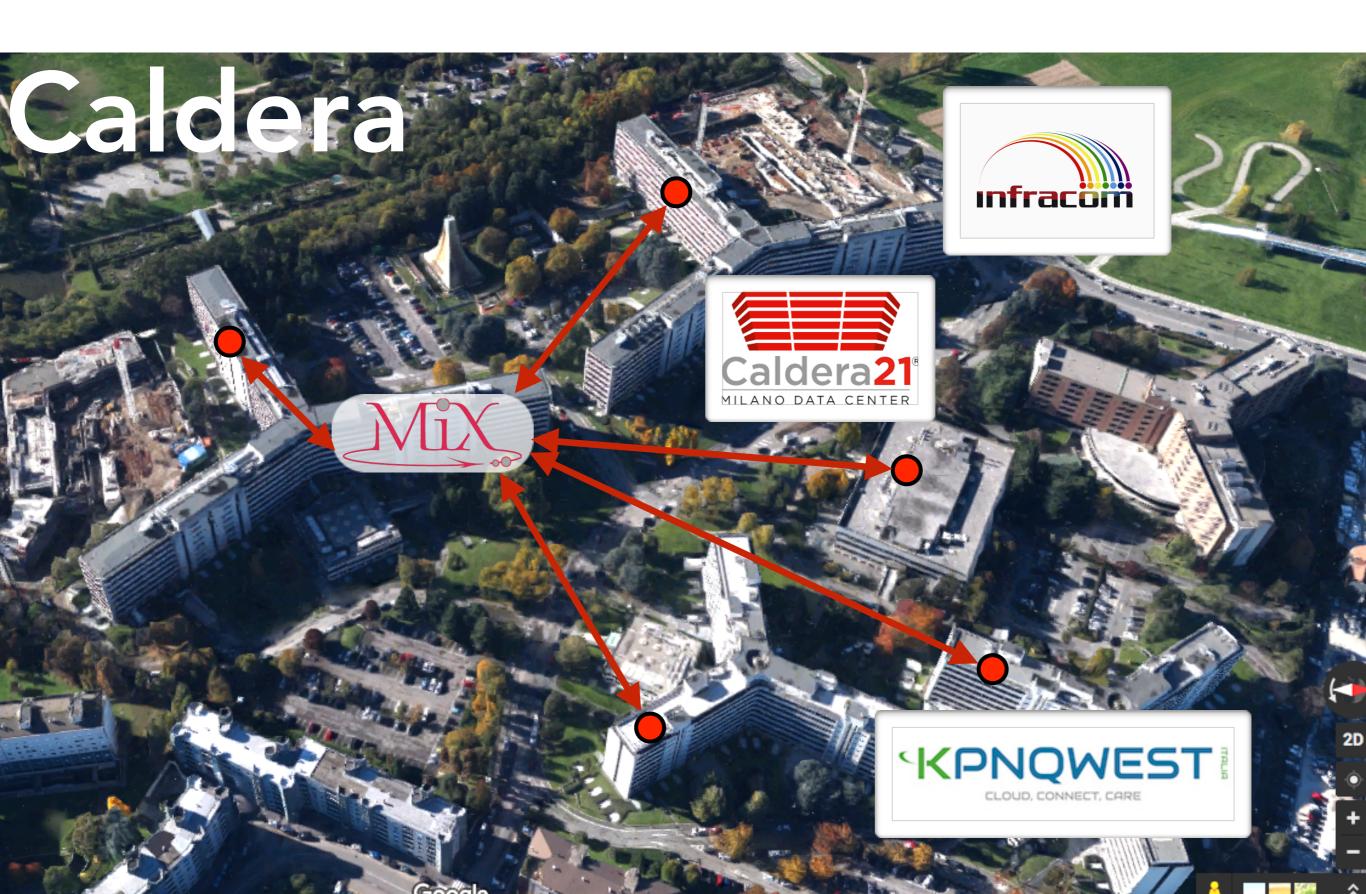

#### MILAN INTERNET EXCHANGE

### MIX at a glance

#### **Statistics**

- 215 ASNs (~150 italian, ~80 unique\*)
- 260+ active peering ports
- IPv4 BGP routes
  - 210k total 30k on RS
- IPv6 BGP routes
  - 25k total 6k on RS
- ~490 Gbps peak traffic

#### Infrastructure inside



#### Infrastructure outside



#### Infrastructure outside



## MIX datacenter today



### MIX datacenter today



## €nd of year promo

Peering port upgrades and/or new ports activation



free of charge until EoY



#### Salotto 2017

Nov 27th: registrations are open!

salotto.mix-it.net

#### "Let's talk of money"

"Elfo Puccini" theater





Panel





# Thanks!



@MIX\_exchange



MIX s.r.l.



info@mix-it.net