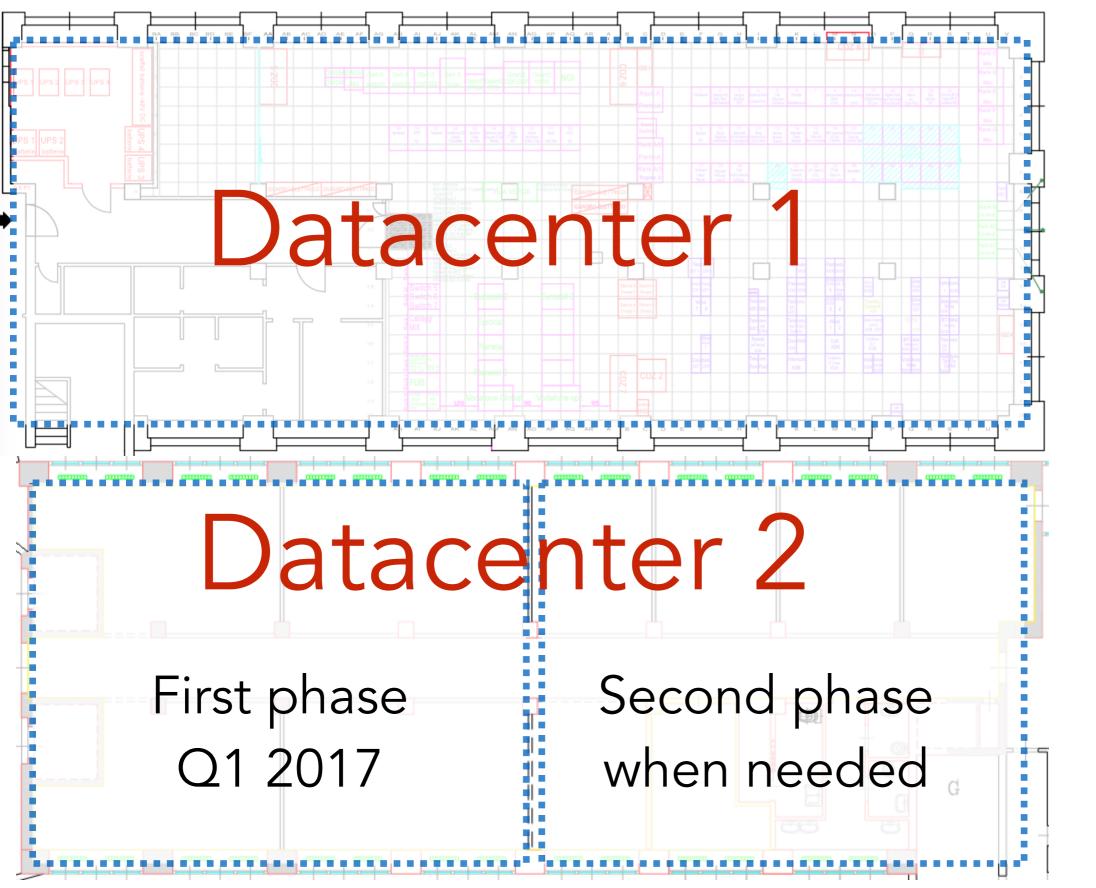

#### MILAN INTERNET EXCHANGE

### MIX at a glance

#### **Statistics**

- 215 ASNs (~150 italian, ~80 unique\*)
- 260+ active peering ports
- IPv4 BGP routes
  - 210k total 30k on RS
- IPv6 BGP routes
  - 25k total 6k on RS
- ~490 Gbps peak traffic

#### Infrastructure inside



#### Infrastructure outside



#### Infrastructure outside



## MIX datacenter today



### MIX datacenter today



## €nd of year promo

Peering port upgrades and/or new ports activation



free of charge until EoY



#### Salotto 2017

Nov 27th: registrations are open!

salotto.mix-it.net

#### "Let's talk of money"

"Elfo Puccini" theater





Panel





# Thanks!



@MIX\_exchange



MIX s.r.l.



info@mix-it.net